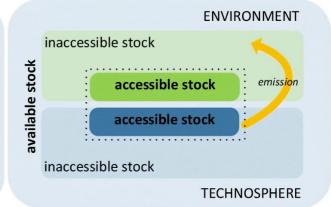

System model for abiotic depletion of elements

System model for environmental dissipation of elements

System model for abiotic depletion and environmental dissipation of elements