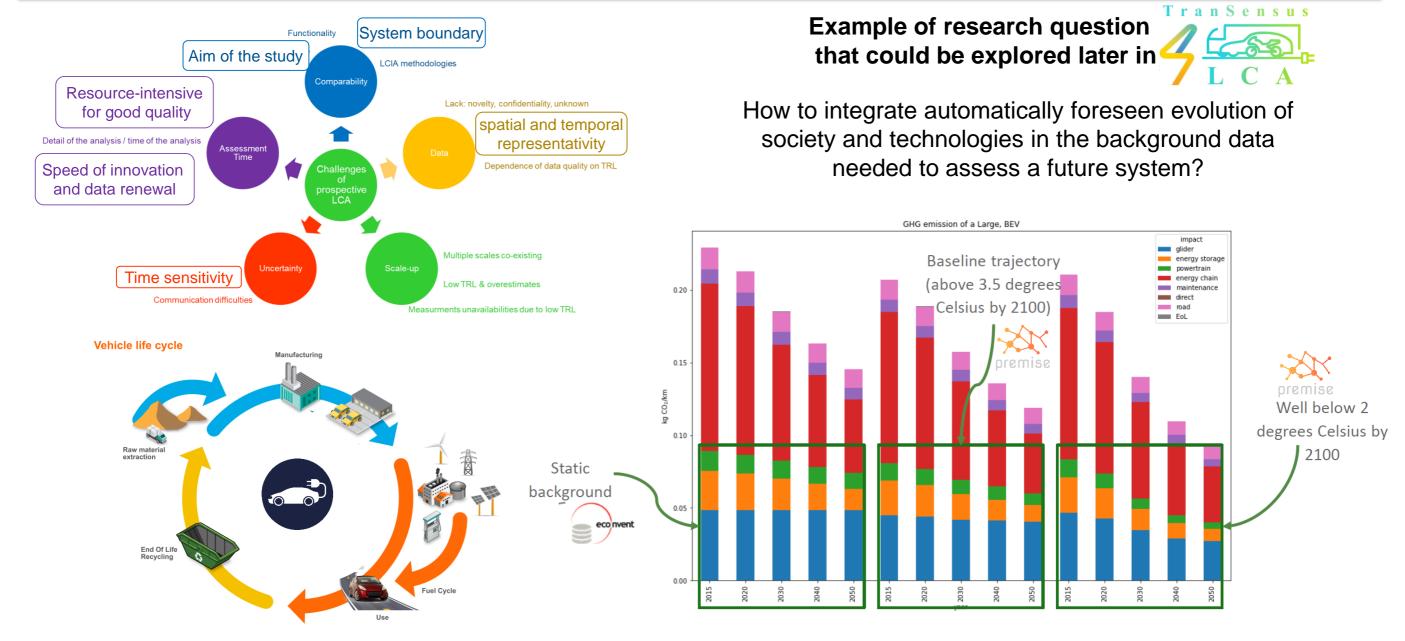

#### **Example of research question explored in**

How to model electricity consumed by a system produced today in a representative way when the use phase did not happened yet?