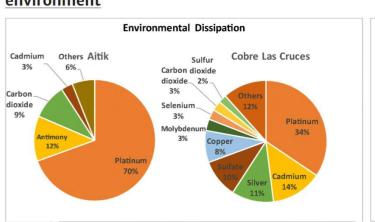

#### environment

Breakdown of the impact on environmental dissipation (ED) and abiotic depletion (AD) for copper production by Aitik and CLC

https://link.springer.com/article/10.1007/s11367-020-01819-4

TopGear – GA No 101033989 4 14/03/2024 / Élise MONNIER