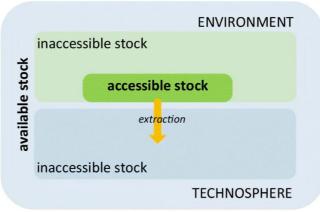

System model for abiotic depletion of elements

System model for environmental dissipation of elements

System model for abiotic depletion and environmental dissipation of elements